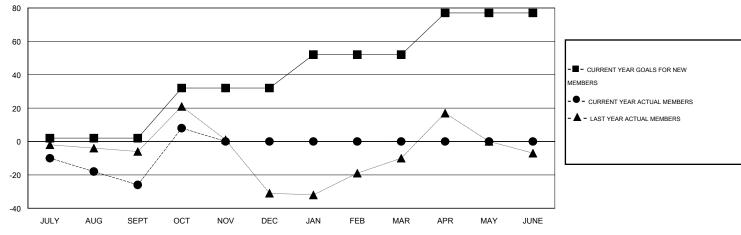

## **LOCATION TURKEY**

GMT CA 4

| Clubs                 |                  |           |                  |                  | Members               |                    |                                     |                    |                  |  |
|-----------------------|------------------|-----------|------------------|------------------|-----------------------|--------------------|-------------------------------------|--------------------|------------------|--|
| RESULTS FOR 2014-2015 |                  |           |                  |                  | RESULTS FOR 2014-2015 |                    |                                     |                    |                  |  |
| QUARTER               | NEW CLUB<br>GOAL | NEW CLUBS | DROPPED<br>CLUBS | NET<br>GAIN/LOSS | QUARTER               | NEW MEMBER<br>GOAL | CHARTER AND<br>NEW MEMBERS<br>ADDED | DROPPED<br>MEMBERS | NET<br>GAIN/LOSS |  |
| JULY/AUG/SEPT         | 0                | 0         | 0                | 0                | JULY/AUG/SEPT         | 2                  | 7                                   | 33                 | -26              |  |
| OCT/NOV/DEC           | 1                | 0         | 0                | 0                | OCT/NOV/DEC           | 30                 | 44                                  | 18                 | 26               |  |
| JAN/FEB/MAR           | 0                | 0         | 0                | 0                | JAN/FEB/MAR           | 20                 | 0                                   | 0                  | 0                |  |
| APR/MAY/JUNE          | 1                | 0         | 0                | 0                | APR/MAY/JUNE          | 25                 | 0                                   | 0                  | 0                |  |